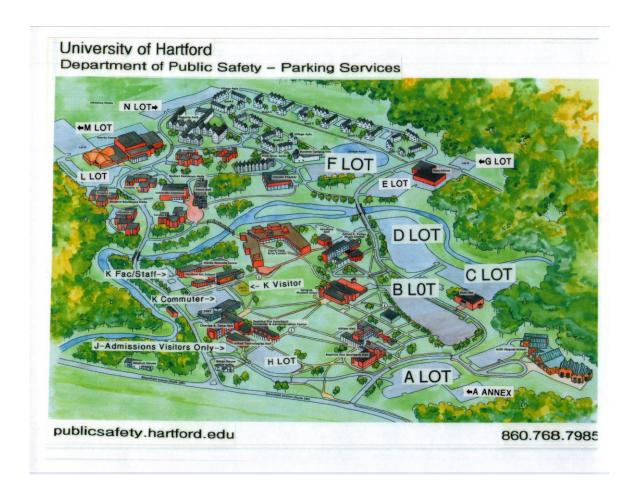

## **NSF – MAA StatPREP Workshop**

DATES: June 1<sup>st</sup> and June 2<sup>nd</sup>, 2018 LOT ASSIGNMENT: K VISITOR LOT (IF FULL): K COMMUTER LOT

**BUILDING-LOCATION HELD: Dana Hall** 

The operator must abide by all University rules and regulations and is responsible for any tickets incurred while at the University Parking prohibited in designated reserved areas. Contact Public Safety at 860.768.7985 with any issues or concerns.